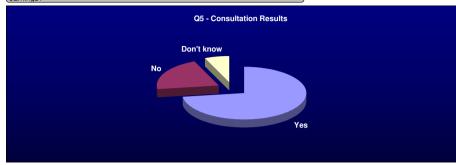

Q5 - In order to incentivise work do you agree we should ignore an element of earnings?

| Amount to be paid      | Yes    | No     | Don't know |
|------------------------|--------|--------|------------|
| Percentage Respondants | 71.64% | 15.16% | 13.20%     |