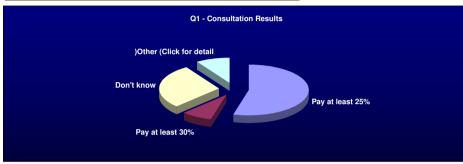

### Q1 - How much Council Tax should people pay?

Percentage Respondants

| Amount to be paid      | Pay at least 25% | Pay at least 30% | Don't know | Other (Click for detail) |
|------------------------|------------------|------------------|------------|--------------------------|
| Percentage Respondants | 54.23%           | 8.20%            | 28.31%     | 9.26%                    |