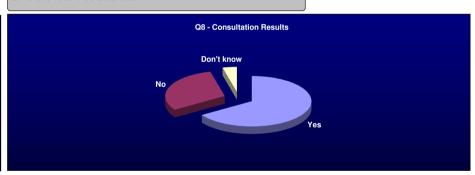

Q6 - Should we agree to ignore elements such as Child benefit and child maintanence?

| Amount to be paid      | Yes    | No     | Don't know |
|------------------------|--------|--------|------------|
| Percentage Respondants | 62.44% | 31.46% | 6.10%      |